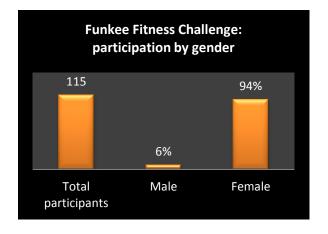

## Outcome

- 115 participants over the four cycles

- 94% of participants were female

- Average improvement rate per cycle: 20%

Improvement by fitness areas: 12.75% (agility),
23.75% (endurance) and
24.25% (strength)