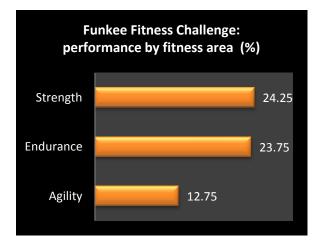

## Outcome

- 115 participants over the four cycles

- 94% of participants were female

- Average improvement rate per cycle: 20%

Improvement by fitness areas: 12.75% (agility),
23.75% (endurance) and
24.25% (strength)