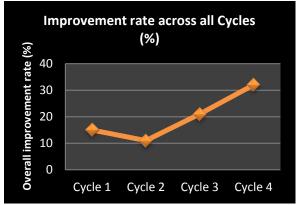

## Outcome

- 115 participants over the four cycles

- 94% of participants were female

- Average improvement rate per cycle: 20%

Improvement by fitness areas: 12.75% (agility),
23.75% (endurance) and
24.25% (strength)